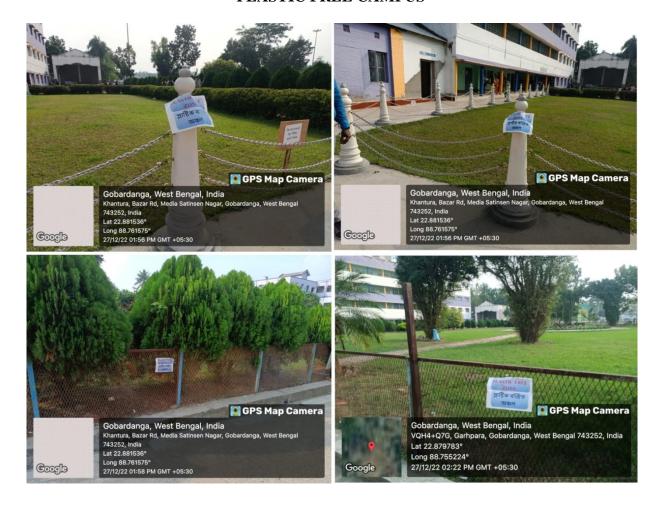

11111111111111 |

The collaborative efforts of the National Service Scheme (NSS) Unit 1&2 and the Department of Botany in maintaining these green spaces highlight the integration of academic learning and practical application. This collaboration offers students hands-on experiences in botany, horticulture, and gardening, enriching their understanding of plant life, ecology, and sustainable practices.

Beyond beautifying the campus, this green initiative serves as a living laboratory, providing a conducive environment for research, learning, and appreciating biodiversity. It stands as a testament to the college's holistic approach to education, blending academic knowledge with practical applications to foster a sustainable and environmentally conscious community.

#### PLASTIC FREE CAMPUS





| D 6   | B .                                      |
|-------|------------------------------------------|
| Ref   | Date :                                   |
| 200,1 | 2 200 ( 11111111111111111111111111111111 |

# PLASTIC FREE CAMPUS



# DIFFERENT PLANT IN THE CAMPUS TOTAL NO PLANTS: 353 and No of varieties: 42

| Serial<br>No. | Common Name                      | Scientific Name           | Family       | No of plants |
|---------------|----------------------------------|---------------------------|--------------|--------------|
| 1             | Karabi                           | Nerium odorum             | Apocynaceae  | 6            |
| 2             | Royal Palm                       | Roystonea dunlapiana      | Arecaceae    | 26           |
| 3             | Arjuna