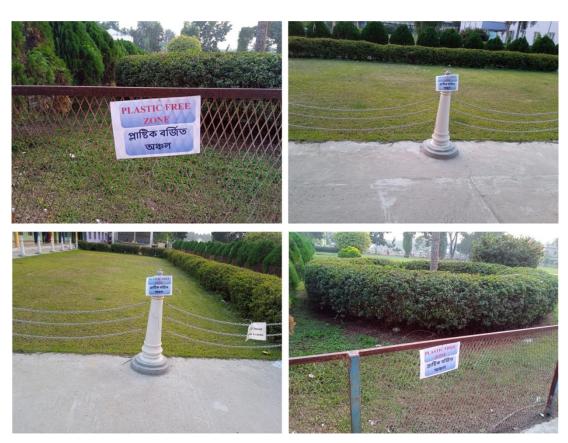

ation offers students hands-on experiences in botany, horticulture, and gardening, enriching their understanding of plant life, ecology, and sustainable practices.

Beyond beautifying the campus, this green initiative serves as a living laboratory, providing a conducive environment for research, learning, and appreciating biodiversity. It stands as a testament to the college's holistic approach to education, blending academic knowledge with practical applications to foster a sustainable and environmentally conscious community.

#### PLASTIC FREE CAMPUS





| D 6   | B .                                      |
|-------|------------------------------------------|
| Ref   | Date :                                   |
| 200,1 | 2 200 ( 11111111111111111111111111111111 |

# PLASTIC FREE CAMPUS



# DIFFERENT PLANT IN THE CAMPUS TOTAL NO PLANTS: 353 and No of varieties: 42

| Serial<br>No. | Common Name                      | Scientific Name           | Family       | No of plants |
|---------------|----------------------------------|---------------------------|--------------|--------------|
| 1             | Karabi                           | Nerium odorum             | Apocynaceae  | 6            |
| 2             | Royal Palm                       | Roystonea dunlapiana      | Arecaceae    | 26           |
| 3             | Arjuna                           | Terminalia arjuna         | Combretaceae | 6            |
| 4             | Sissoo Plant                     | Dalbergia sissoo          | Fabaceae     | 14           |
| 5             | Debdaru                          | P